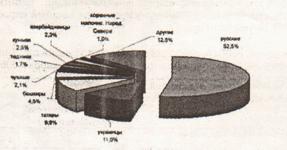

## Демографическая ситуация

Город Лянтор является самым крупным населённым пунктом района. Среднегодовая численность постоянного населения по оценке в 2007 году составит 37,2 тысяч человек, что на одну тысячу человек больше 2006 года и составляет 103 % к уровню прошлого года.

Рост за последние три года составлял в среднем 3 %. Рост численности населения происходит за счёт естественного и миграционного прироста. Лянтор - многонациональное поселение. Коренные малочисленные народности Севера

составляют около 1,0 % от общей численности населения. В составе населения доминируют русские, их более половины, украинцы, которые составляют около одной десятой населения, татары, башкиры и другие национальности.

Структура национального состава населения

Одним из факторов прироста населения является рождаемость. За 2006 год в городе Лянтор родилось 504 человека, умерло – 140 человек. Естественный прирост составил 364 человека или 3 % к уровню прошлого года. Число родившихся в 2007 году по оценке ожидается 532 человека, что на 3,5 % больше уровня 2006 года, коэффициент рождаемости на тысячу человек составит 14,3 человека.