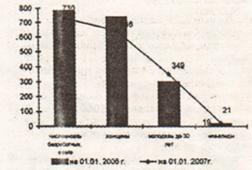

## № 1 (1) 2 стевраля 2008 г.

Образовательный уровень безработных на 01.01.2007г.

| Численность<br>безработных,<br>имеющих<br>высшее<br>профессиональн<br>ос образование | Численность<br>безработных,<br>нмеющих не<br>законченное<br>высщее<br>професснова<br>льное<br>образование | Численность<br>безработных,<br>имеющих<br>среднее<br>профессиональ<br>ное<br>образование | Численность<br>безработных,<br>имеющих<br>начальнос<br>профессиональ<br>нос<br>образование | Чнеленность<br>безработных,<br>змеющих<br>среднее<br>(полное)<br>общее<br>образование | Численность<br>безработных,<br>ве имеющих<br>среднего<br>(полного)<br>общего<br>образованы |
|--------------------------------------------------------------------------------------|-----------------------------------------------------------------------------------------------------------|------------------------------------------------------------------------------------------|--------------------------------------------------------------------------------------------|---------------------------------------------------------------------------------------|--------------------------------------------------------------------------------------------|
| 119                                                                                  | 1                                                                                                         | 156                                                                                      | 92                                                                                         | 296                                                                                   | 66                                                                                         |