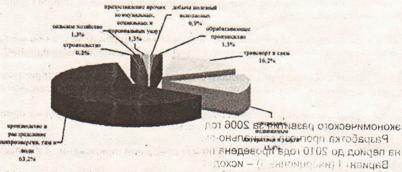

## Развитие отраслей социальной сферы

Наибольший объем отгруженных товаров, выполненных работ и услуг приходится на про-изводство, распределение электроэнергии, газа и воды (49,1%), строительство (17,5%), операции с недвижимым имуществом (17,5%), предоставление прочих коммунальных, социальных и персональных услуг (4,3%), здравоохранение и предоставление социальных услуг (4,1%), образование (3,5%), оптовую и розничную торговлю (2,4%).

Структура отгруженных товаров собственного производства, выполненных работ и услуг собственными силами по видам экономической деятельности за январь-декабрь 2006 года (по крупным и средним организациям)

По прогнозу в 2008 году объем отгруженных товаров составит в действующих ценах 232,4 миллиона рублей по первому варианту и 237,0 миллионов рублей по второму варианту соответственно с применением при расчете индекса-дефлятора 99,8 % по первому варианту